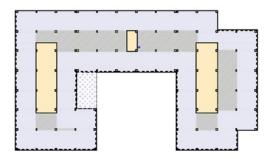

# Office to let

## **UCenter I**

Bucharest, Sector 5, 210 Serban Voda Street



| Building status      | Existing    |
|----------------------|-------------|
| Year of construction | 2023        |
| Parking ratio        | 1 / 78 sq m |
| Total building area  | 32 828 sq m |

#### **Commercial terms**

| Office space*      | after login * |
|--------------------|---------------|
| Parking            | after login * |
| Service charge*    | after login * |
| Minimum lease term | after login * |
| Availability       | after login * |

\* Asking terms for m<sup>2</sup>/month

#### Location



#### Available space

Building completely leased



# office**finder.ro**

## Typical floor plan



### Public transport

Metro: M2

Bus: 116, 232, 323, 381

Tram: 19